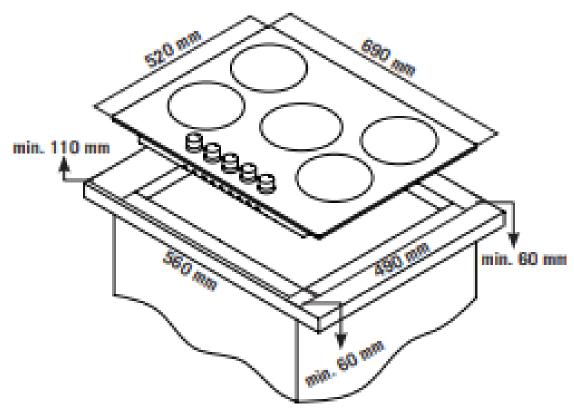

## **Product Data Sheet**

| Prima Code                         | PRGH226                      |
|------------------------------------|------------------------------|
| Description                        | 70cm Gas on Glass Hob        |
| Colour                             | Black                        |
| EAN Code                           | 5054913542794                |
| No. of cooking Zones               | 5 zones                      |
| Features                           | Cast iron supports           |
|                                    | Flame failure safety device  |
| Controls                           | Push & turn auto ignition    |
| Control Panel Style                | Front panel                  |
| Pan Supports                       | x 5 cast iron supports       |
| Surface material                   | Black glass                  |
| LPG Conversion                     | LPG Conversion kit included  |
| Front left zone power              | 1.70kW                       |
| Rear left zone power               | 1.70kW                       |
| Rear right zone power              | 2.90kW                       |
| Front right zone power             | 0.95kW                       |
| Gas Connection rating              | 10.75kW                      |
| Electrical Connection rating       | 0.002kW                      |
| Centre Wok zone power              | 3.50kW                       |
| Electrical supply cord length (mm) | 1000                         |
| Product Height (mm)                | 100                          |
| Product Width (mm)                 | 690                          |
| Product Depth (mm)                 | 520                          |
| Cut Out Width (mm)                 | 560                          |
| Cut Out Depth (mm)                 | 490                          |
| Required clearance above hob (mm)  | 750                          |
| Guarantee                          | 5 year parts & 2 year labour |