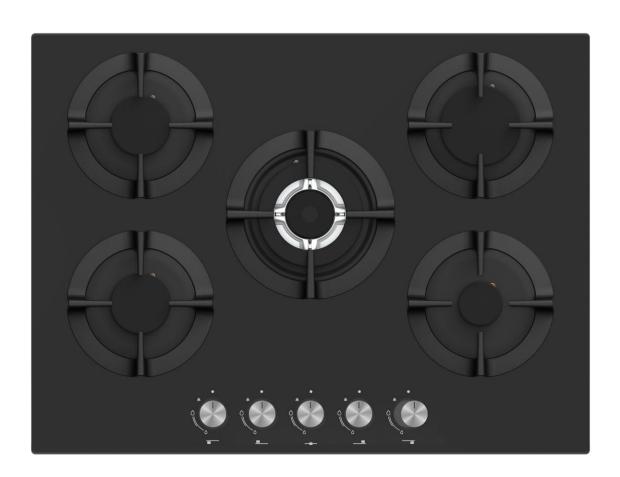

## **Product Data Sheet**

| Prima Code                         | PRGH226                      |
|------------------------------------|------------------------------|
| Description                        | 70cm Gas on Glass Hob        |
| Colour                             | Black                        |
| EAN Code                           | 5054913542794                |
| No. of cooking Zones               | 5 zones                      |
| Features                           | Cast iron supports           |
|                                    | Flame failure safety device  |
| Controls                           | Push & turn auto ignition    |
| Control Panel Style                | Front panel                  |
| Pan Supports                       | x 5 cast iron supports       |
| Surface material                   | Black glass                  |
| LPG Conversion                     | LPG Conversion kit included  |
| Front left zone power              | 1.70kW                       |
| Rear left zone power               | 1.70kW                       |
| Rear right zone power              | 2.90kW                       |
| Front right zone power             | 0.95kW                       |
| Gas Connection rating              | 10.75kW                      |
| Electrical Connection rating       | 0.002kW                      |
| Centre Wok zone power              | 3.50kW                       |
| Electrical supply cord length (mm) | 1000                         |
| Product Height (mm)                | 100                          |
| Product Width (mm)                 | 690                          |
| Product Depth (mm)                 | 520                          |
| Cut Out Width (mm)                 | 560                          |
| Cut Out Depth (mm)                 | 490                          |
| Required clearance above hob (mm)  | 750                          |
| Guarantee                          | 5 year parts & 2 year labour |