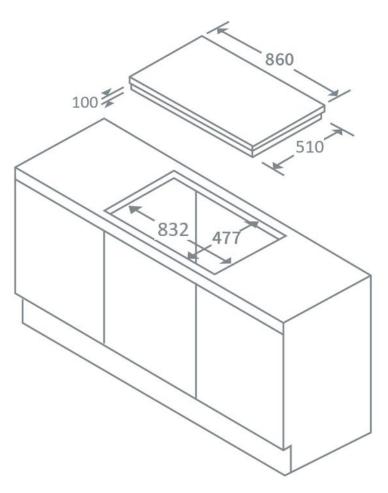

## **Product Data Sheet**

| Prima Code                         | PRGH216                      |
|------------------------------------|------------------------------|
| Description                        | 90cm Gas on Glass Hob        |
| Colour                             | Black                        |
| EAN Code                           | 5054913399831                |
| No. of cooking Zones               | 5 zones                      |
| Features                           | Cast iron supports           |
|                                    | Flame failure safety device  |
| Controls                           | Push & turn auto ignition    |
| Control Panel Style                | Front panel                  |
| Pan Supports                       | x 5 cast iron supports       |
| Surface material                   | Black Glass                  |
| LPG Conversion                     | LPG Conversion kit included  |
| Front left zone power              | 3.0kW                        |
| Rear left zone power               | 1.0kW                        |
| Rear right zone power              | 1.75kW                       |
| Front right zone power             | 1.75kW                       |
| Gas Connection rating              | 11.3kW                       |
| Electrical Connection rating       | 0.002kW                      |
| Centre/far left zone power         | 3.8kW                        |
| Electrical supply cord length (mm) | 1000                         |
| Product Height (mm)                | 100                          |
| Product Width (mm)                 | 860                          |
| Product Depth (mm)                 | 510                          |
| Cut Out Width (mm)                 | 832                          |
| Cut Out Depth (mm)                 | 477                          |
| Required clearance above hob (mm)  | 750                          |
| Warranty                           | 5 year parts & 2 year labour |