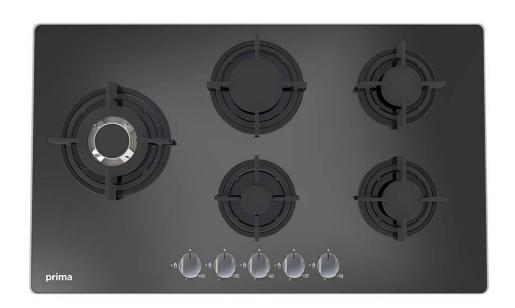

## **Product Data Sheet**

| Prima Code                         | PRGH216                      |
|------------------------------------|------------------------------|
| Description                        | 90cm Gas on Glass Hob        |
| Colour                             | Black                        |
| EAN Code                           | 5054913399831                |
| No. of cooking Zones               | 5 zones                      |
| Features                           | Cast iron supports           |
|                                    | Flame failure safety device  |
| Controls                           | Push & turn auto ignition    |
| Control Panel Style                | Front panel                  |
| Pan Supports                       | x 5 cast iron supports       |
| Surface material                   | Black Glass                  |
| LPG Conversion                     | LPG Conversion kit included  |
| Front left zone power              | 3.0kW                        |
| Rear left zone power               | 1.0kW                        |
| Rear right zone power              | 1.75kW                       |
| Front right zone power             | 1.75kW                       |
| Gas Connection rating              | 11.3kW                       |
| Electrical Connection rating       | 0.002kW                      |
| Centre/far left zone power         | 3.8kW                        |
| Electrical supply cord length (mm) | 1000                         |
| Product Height (mm)                | 100                          |
| Product Width (mm)                 | 860                          |
| Product Depth (mm)                 | 510                          |
| Cut Out Width (mm)                 | 832                          |
| Cut Out Depth (mm)                 | 477                          |
| Required clearance above hob (mm)  | 750                          |
| Warranty                           | 5 year parts & 2 year labour |