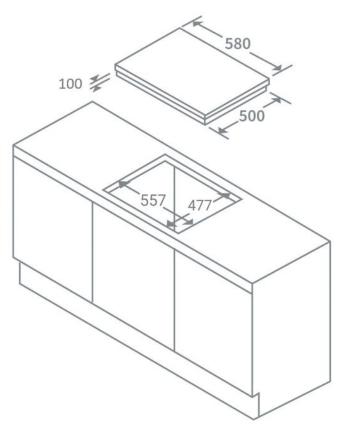

## **Product Data Sheet**

| Prima Code                         | PRGH212                      |
|------------------------------------|------------------------------|
| Description                        | 60cm Gas Hob                 |
| Colour                             | Stainless Steel              |
| EAN Code                           | 5054913399824                |
| No. of cooking Zones               | 4 Zones                      |
| Features                           | Cast iron supports           |
|                                    | Flame failure safety device  |
| Controls                           | Push & turn auto ignition    |
| Control Panel Style                | Front panel                  |
| Pan Supports                       | x 4 cast iron supports       |
| Surface material                   | Black Glass                  |
| LPG Conversion                     | LPG Conversion kit included  |
| Front left zone power              | 3.8kW                        |
| Rear left zone power               | 1.75kW                       |
| Rear right zone power              | 1.75kW                       |
| Front right zone power             | 1kW                          |
| Gas Connection rating              | 8.3kW                        |
| Electrical Connection rating       | 0.002kW                      |
| Electrical supply cord length (mm) | 1000                         |
| Product Height (mm)                | 100                          |
| Product Width (mm)                 | 580                          |
| Product Depth (mm)                 | 500                          |
| Cut Out Width (mm)                 | 557                          |
| Cut Out Depth (mm)                 | 477                          |
| Required clearance above hob (mm)  | 750                          |
| Guarantee                          | 5 Year parts & 2 year labour |
|                                    |                              |