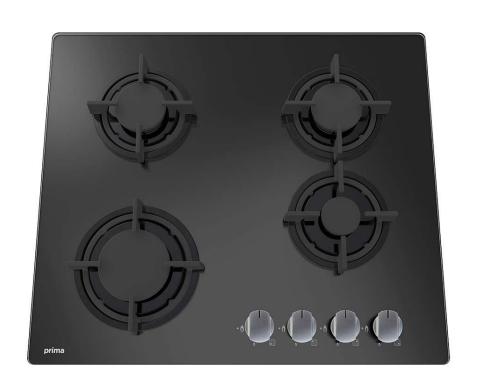

## **Product Data Sheet**

| Prima Code                         | PRGH212                      |
|------------------------------------|------------------------------|
| Description                        | 60cm Gas Hob                 |
| Colour                             | Stainless Steel              |
| EAN Code                           | 5054913399824                |
| No. of cooking Zones               | 4 Zones                      |
| Features                           | Cast iron supports           |
|                                    | Flame failure safety device  |
| Controls                           | Push & turn auto ignition    |
| Control Panel Style                | Front panel                  |
| Pan Supports                       | x 4 cast iron supports       |
| Surface material                   | Black Glass                  |
| LPG Conversion                     | LPG Conversion kit included  |
| Front left zone power              | 3.8kW                        |
| Rear left zone power               | 1.75kW                       |
| Rear right zone power              | 1.75kW                       |
| Front right zone power             | 1kW                          |
| Gas Connection rating              | 8.3kW                        |
| Electrical Connection rating       | 0.002kW                      |
| Electrical supply cord length (mm) | 1000                         |
| Product Height (mm)                | 100                          |
| Product Width (mm)                 | 580                          |
| Product Depth (mm)                 | 500                          |
| Cut Out Width (mm)                 | 557                          |
| Cut Out Depth (mm)                 | 477                          |
| Required clearance above hob (mm)  | 750                          |
| Guarantee                          | 5 Year parts & 2 year labour |
|                                    |                              |