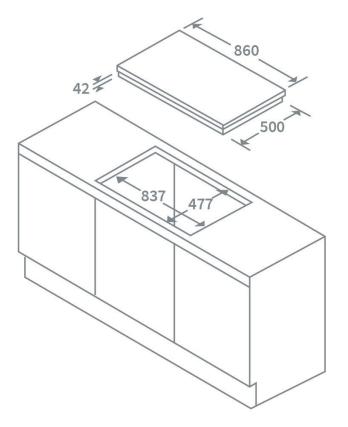

## **Product Data Sheet**

| Prima Code                          | PRGH116                      |
|-------------------------------------|------------------------------|
| Description                         | 90cm Gas Hob                 |
| Colour                              | Stainless Steel              |
| EAN Code                            | 5054913399824                |
| No. of cooking Zones                | 5 zones                      |
| Features                            | Cast iron supports           |
|                                     | Flame failure safety device  |
| Controls                            | Push & turn auto ignition    |
| Control Panel Style                 | Front panel                  |
| Pan Supports                        | x 3 cast iron supports       |
| Surface material                    | Stainless Steel              |
| LPG Conversion                      | LPG Conversion kit included  |
| Front left zone power               | 1.0kW                        |
| Rear left zone power                | 3.0kW                        |
| Rear right zone power               | 1.75kW                       |
| Front right zone power              | 1.75kW                       |
| Gas Connection rating               | 11.3kW                       |
| <b>Electrical Connection rating</b> | 0.002kW                      |
| Centre/far left zone power          | 3.8kW                        |
| Electrical supply cord length (mm)  | 1000                         |
| Product Height (mm)                 | 90                           |
| Product Width (mm)                  | 860                          |
| Product Depth (mm)                  | 500                          |
| Cut Out Width (mm)                  | 837                          |
| Cut Out Depth (mm)                  | 477                          |
| Required clearance above hob (mm)   | 750                          |
| Warranty                            | 5 year parts & 2 year labour |