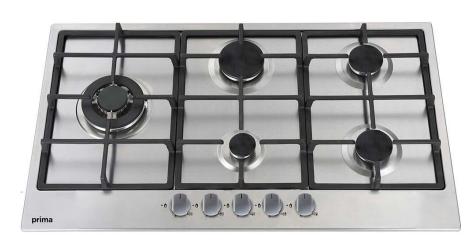

## **Product Data Sheet**

| Prima Code                          | PRGH116                      |
|-------------------------------------|------------------------------|
| Description                         | 90cm Gas Hob                 |
| Colour                              | Stainless Steel              |
| EAN Code                            | 5054913399824                |
| No. of cooking Zones                | 5 zones                      |
| Features                            | Cast iron supports           |
|                                     | Flame failure safety device  |
| Controls                            | Push & turn auto ignition    |
| Control Panel Style                 | Front panel                  |
| Pan Supports                        | x 3 cast iron supports       |
| Surface material                    | Stainless Steel              |
| LPG Conversion                      | LPG Conversion kit included  |
| Front left zone power               | 1.0kW                        |
| Rear left zone power                | 3.0kW                        |
| Rear right zone power               | 1.75kW                       |
| Front right zone power              | 1.75kW                       |
| Gas Connection rating               | 11.3kW                       |
| <b>Electrical Connection rating</b> | 0.002kW                      |
| Centre/far left zone power          | 3.8kW                        |
| Electrical supply cord length (mm)  | 1000                         |
| Product Height (mm)                 | 90                           |
| Product Width (mm)                  | 860                          |
| Product Depth (mm)                  | 500                          |
| Cut Out Width (mm)                  | 837                          |
| Cut Out Depth (mm)                  | 477                          |
| Required clearance above hob (mm)   | 750                          |
| Warranty                            | 5 year parts & 2 year labour |