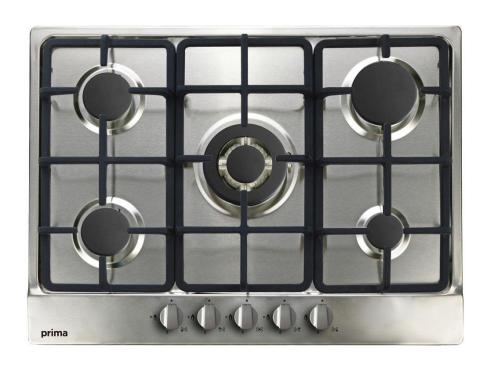

## **Product Data Sheet**

| Prima Code                         | PRGH114                      |
|------------------------------------|------------------------------|
| Description                        | 70cm Gas Hob                 |
| Colour                             | Stainless Steel              |
| EAN Code                           | 5054913327766                |
| No. of cooking Zones               | 5 zones                      |
| Features                           | Flame failure safety device  |
| Controls                           | Push & turn auto ignition    |
| Control Panel Style                | Front panel                  |
| Pan Supports                       | x 3 CAST IRON supports       |
| Surface material                   | Stainless Steel              |
| LPG Conversion                     | LPG Conversion kit included  |
| Front left zone power              | 1.75kW                       |
| Rear left zone power               | 1.75kW                       |
| Rear right zone power              | 3kW                          |
| Front right zone power             | 1kW                          |
| Gas Connection rating              | 11.3kW                       |
| Electrical Connection rating       | 0.002kW                      |
| Centre/far left zone power         | 3.8kW                        |
| Electrical supply cord length (mm) | 1000                         |
| Product Height (mm)                | 100                          |
| Product Width (mm)                 | 680                          |
| Product Depth (mm)                 | 500                          |
| Cut Out Width (mm)                 | 557                          |
| Cut Out Depth (mm)                 | 477                          |
| Required clearance above hob (mm)  | 750                          |
| Warranty                           | 5 year parts & 2 year labour |