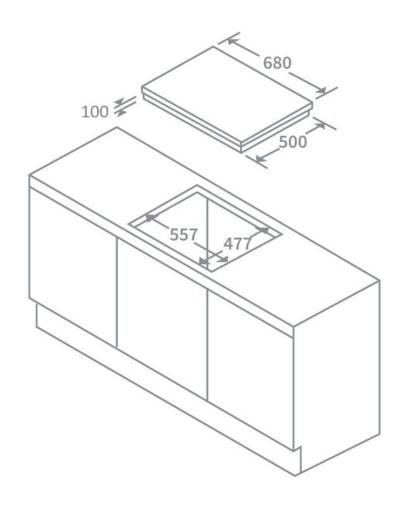

## **Product Data Sheet**

| Prima Code                         | PRGH114                      |
|------------------------------------|------------------------------|
| Description                        | 70cm Gas Hob                 |
| Colour                             | Stainless Steel              |
| EAN Code                           | 5054913327766                |
| No. of cooking Zones               | 5 zones                      |
| Features                           | Flame failure safety device  |
| Controls                           | Push & turn auto ignition    |
| Control Panel Style                | Front panel                  |
| Pan Supports                       | x 3 CAST IRON supports       |
| Surface material                   | Stainless Steel              |
| LPG Conversion                     | LPG Conversion kit included  |
| Front left zone power              | 1.75kW                       |
| Rear left zone power               | 1.75kW                       |
| Rear right zone power              | 3kW                          |
| Front right zone power             | 1kW                          |
| Gas Connection rating              | 11.3kW                       |
| Electrical Connection rating       | 0.002kW                      |
| Centre/far left zone power         | 3.8kW                        |
| Electrical supply cord length (mm) | 1000                         |
| Product Height (mm)                | 100                          |
| Product Width (mm)                 | 680                          |
| Product Depth (mm)                 | 500                          |
| Cut Out Width (mm)                 | 557                          |
| Cut Out Depth (mm)                 | 477                          |
| Required clearance above hob (mm)  | 750                          |
| Warranty                           | 5 year parts & 2 year labour |