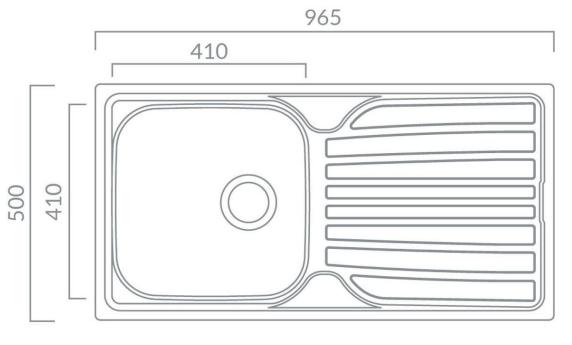

## **Product Data Sheet**

| Prima Code                     | CPR041                                                 |
|--------------------------------|--------------------------------------------------------|
| Description                    | Prima 1B Sink & Tap Pack                               |
| Colour                         | Grey/Silver                                            |
| Material                       | Stainless Steel                                        |
| Stainless Steel Thickness (mm) | 0.6                                                    |
| Finish                         | Polished                                               |
| Fitting Style                  | Inset                                                  |
| Sealant Strip (Incl./Separate) | Incl.                                                  |
| No. Drainers                   | 1                                                      |
| No. Tap Holes                  | 1                                                      |
| Features                       | Flow aerator, WRAS approved tap, Pre-drilled tap holes |
| Dimensions (mm)                | W 965 x D 500 x H 170                                  |
| Main Bowl Dimensions (mm)      | W 410 x D 410 x H 170                                  |
| Cut out depth (mm)             | 476                                                    |
| Cut out width (mm)             | 941                                                    |
| Minimum cabinet width (mm)     | 450                                                    |
| Main Bowl Radius (mm)          | 10                                                     |
| Drainer (RH/LH)                | Both                                                   |
| Reversible                     | Yes                                                    |
| Accessories (included)         | Waste, overflow & single lever tap                     |
| Accessories (optional)         | CPR106 Plumbing kit                                    |
| Minimum Tap Pressure           | 0.3 bar                                                |
| Waste disposer compatible      | Yes                                                    |
| Boxed/Sleeved packaging        | Boxed                                                  |
| Guarantee                      | Lifetime (sink) & 5 years (tap)                        |