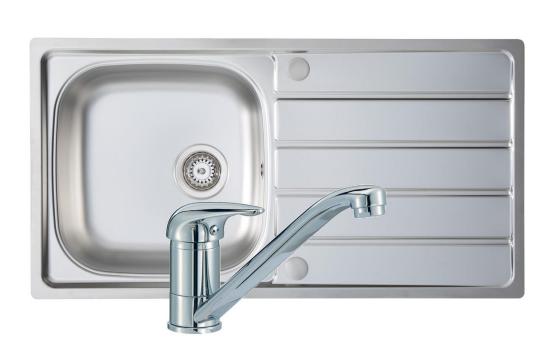

## **Product Data Sheet**

| Prima Code                     | CPR041                                                 |
|--------------------------------|--------------------------------------------------------|
| Description                    | Prima 1B Sink & Tap Pack                               |
| Colour                         | Grey/Silver                                            |
| Material                       | Stainless Steel                                        |
| Stainless Steel Thickness (mm) | 0.6                                                    |
| Finish                         | Polished                                               |
| Fitting Style                  | Inset                                                  |
| Sealant Strip (Incl./Separate) | Incl.                                                  |
| No. Drainers                   | 1                                                      |
| No. Tap Holes                  | 1                                                      |
| Features                       | Flow aerator, WRAS approved tap, Pre-drilled tap holes |
| Dimensions (mm)                | W 965 x D 500 x H 170                                  |
| Main Bowl Dimensions (mm)      | W 410 x D 410 x H 170                                  |
| Cut out depth (mm)             | 476                                                    |
| Cut out width (mm)             | 941                                                    |
| Minimum cabinet width (mm)     | 450                                                    |
| Main Bowl Radius (mm)          | 10                                                     |
| Drainer (RH/LH)                | Both                                                   |
| Reversible                     | Yes                                                    |
| Accessories (included)         | Waste, overflow & single lever tap                     |
| Accessories (optional)         | CPR106 Plumbing kit                                    |
| Minimum Tap Pressure           | 0.3 bar                                                |
| Waste disposer compatible      | Yes                                                    |
| Boxed/Sleeved packaging        | Boxed                                                  |
| Guarantee                      | Lifetime (sink) & 5 years (tap)                        |