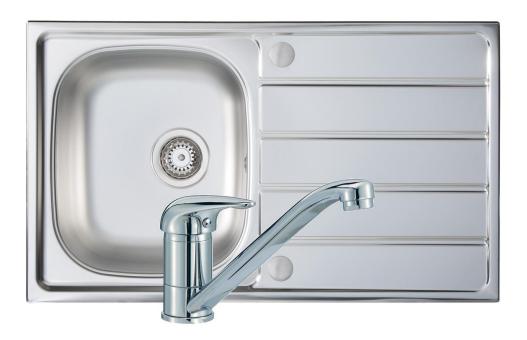

## **Product Data Sheet**

| Prima Code                     | <b>CPR040</b>                                                |
|--------------------------------|--------------------------------------------------------------|
| Description                    | Prima Compact 1B Sink & Tap Pack                             |
| Colour                         | Grey/Silver                                                  |
| Material                       | Stainless Steel                                              |
| Stainless Steel Thickness (mm) | 0.6                                                          |
| Finish                         | Polished                                                     |
| Fitting Style                  | Inset                                                        |
| Sealant Strip (Incl./Separate) | Incl.                                                        |
| No. Drainers                   | 1                                                            |
| No. Tap Holes                  | 1                                                            |
| Features                       | Flow aerator,<br>WRAS approved tap,<br>Pre-drilled tap holes |
| Dimensions (mm)                | W 860 x D 500 x H 170                                        |
| Main Bowl Dimensions (mm)      | W 380 x D 400 x H 170                                        |
| Cut out depth (mm)             | 482                                                          |
| Cut out width (mm)             | 842                                                          |
| Minimum cabinet width (mm)     | 400                                                          |
| Main Bowl Radius (mm)          | 10                                                           |
| Drainer (RH/LH)                | Both                                                         |
| Reversible                     | Yes                                                          |
| Accessories (included)         | Waste, overflow & single lever tap                           |
| Accessories (optional)         | CPR106 Plumbing kit                                          |
| Minimum Tap Pressure           | 0.3 bar                                                      |
| Waste disposer compatible      | Yes                                                          |
| Boxed/Sleeved packaging        | Boxed                                                        |
| Guarantee                      | Lifetime (sink) & 5 years (tap)                              |