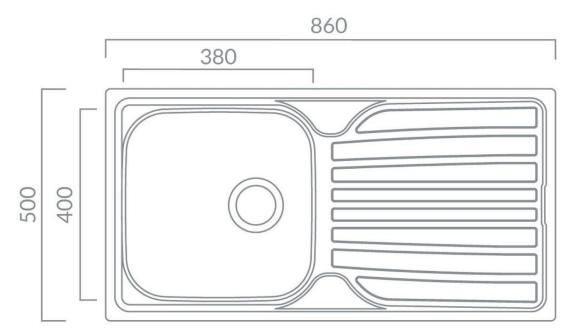

## **Product Data Sheet**

| Prima Code                     | <b>CPR040</b>                                                |
|--------------------------------|--------------------------------------------------------------|
| Description                    | Prima Compact 1B Sink & Tap Pack                             |
| Colour                         | Grey/Silver                                                  |
| Material                       | Stainless Steel                                              |
| Stainless Steel Thickness (mm) | 0.6                                                          |
| Finish                         | Polished                                                     |
| Fitting Style                  | Inset                                                        |
| Sealant Strip (Incl./Separate) | Incl.                                                        |
| No. Drainers                   | 1                                                            |
| No. Tap Holes                  | 1                                                            |
| Features                       | Flow aerator,<br>WRAS approved tap,<br>Pre-drilled tap holes |
| Dimensions (mm)                | W 860 x D 500 x H 170                                        |
| Main Bowl Dimensions (mm)      | W 380 x D 400 x H 170                                        |
| Cut out depth (mm)             | 482                                                          |
| Cut out width (mm)             | 842                                                          |
| Minimum cabinet width (mm)     | 400                                                          |
| Main Bowl Radius (mm)          | 10                                                           |
| Drainer (RH/LH)                | Both                                                         |
| Reversible                     | Yes                                                          |
| Accessories (included)         | Waste, overflow & single lever tap                           |
| Accessories (optional)         | CPR106 Plumbing kit                                          |
| Minimum Tap Pressure           | 0.3 bar                                                      |
| Waste disposer compatible      | Yes                                                          |
| Boxed/Sleeved packaging        | Boxed                                                        |
| Guarantee                      | Lifetime (sink) & 5 years (tap)                              |